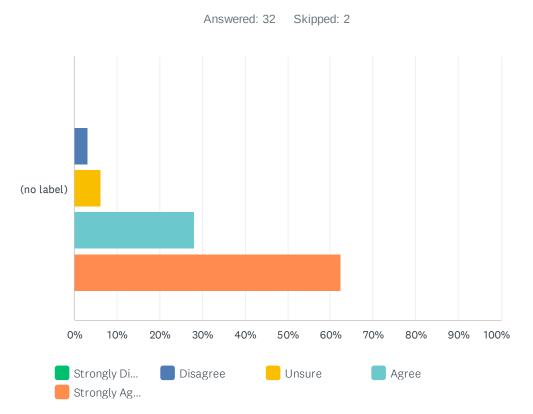

|               | STRONGLY<br>DISAGREE | DISAGREE   | UNSURE     | AGREE       | STRONGLY<br>AGREE | TOTAL | WEIGHTED<br>AVERAGE |      |
|---------------|----------------------|------------|------------|-------------|-------------------|-------|---------------------|------|
| (no<br>label) | 0.00%<br>0           | 3.13%<br>1 | 6.25%<br>2 | 28.13%<br>9 | 62.50%<br>20      | 32    |                     | 4.50 |
| #             | COMMENTS             |            |            |             |                   |       | DATE                |      |

9/21/2022 3:39 PM

9/6/2022 4:59 PM

Sometimes

I do

1

2

#### Q4 I feel more socially connected