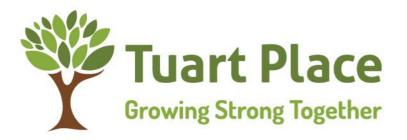

#### Q1 I am more confident in my ability to make changes in my life

| STRON<br>DISAGE |            | ISAGREE    | UNSURE     | AGREE        | STRONGLY<br>AGREE | TOTAL | WEIGHTED<br>AVERAGE |      |
|-----------------|------------|------------|------------|--------------|-------------------|-------|---------------------|------|
| (no<br>label)   | 0.00%<br>0 | 0.00%<br>0 | 6.25%<br>2 | 37.50%<br>12 | 56.25%<br>18      | 32    |                     | 4.50 |