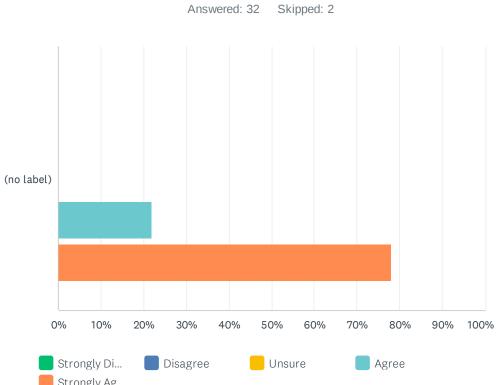

### Q9 The staff at this service listened to my needs and gave me adequate information

(no label)

#

1

2

| (IIO tai             | Jel)   |          |         |        |                   |         |                     |
|----------------------|--------|----------|---------|--------|-------------------|---------|---------------------|
|                      |        |          |         |        |                   |         |                     |
|                      |        |          |         |        |                   |         |                     |
|                      |        |          |         |        |                   |         |                     |
|                      |        |          |         |        |                   |         |                     |
|                      |        |          |         |        |                   |         |                     |
|                      | 0%     | 10% 20%  | 30% 40% | 50%    | 60% 70% 80%       | 90% 100 | %                   |
|                      | _      | -        |         | _      |                   |         |                     |
|                      | Strong |          | sagree  | Unsure | e Agree           |         |                     |
|                      | Strong | ıty Ag   |         |        |                   |         |                     |
|                      |        |          |         |        |                   |         |                     |
| STRONGLY<br>DISAGREE |        | DISAGREE | UNSURE  | AGREE  | STRONGLY<br>AGREE | TOTAL   | WEIGHTED<br>AVERAGE |
|                      | 0.00%  | 0.00%    | 0.00%   | 21.88% | 78.13%            |         |                     |
|                      | 0      | 0        | 0       | 7      | 25                | 32      |                     |