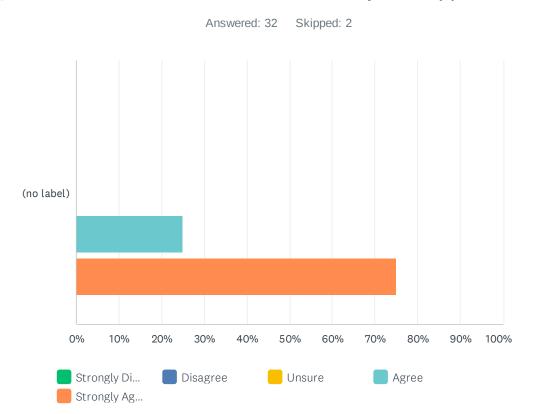

#### Q8 The staff at this service were friendly and approachable

|               | STRONGLY<br>DISAGREE |            | DISAGREE   | UNSURE     | AGREE       | STRONGLY<br>AGREE | TOTAL | WEIGHTED<br>AVERAGE |      |
|---------------|----------------------|------------|------------|------------|-------------|-------------------|-------|---------------------|------|
| (no<br>label) |                      | 0.00%<br>0 | 0.00%<br>0 | 0.00%<br>0 | 25.00%<br>8 | 75.00%<br>24      | 32    |                     | 4.75 |

| # | COMMENTS | DATE             |
|---|----------|------------------|
| 1 | Agreed   | 9/6/2022 4:59 PM |