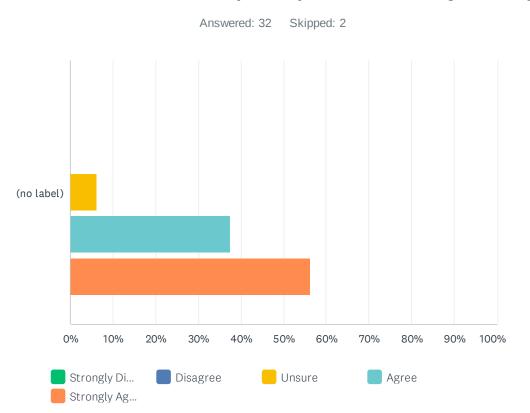

| # | COMMENTS | DATE              |
|---|----------|-------------------|
| 1 | Not yet  | 9/21/2022 3:39 PM |
| 2 | I do     | 9/6/2022 4:59 PM  |

|               | STRONGLY<br>DISAGREE | DISAGREE   | UNSURE     | AGREE        | STRONGLY<br>AGREE | TOTAL | WEIGHTED<br>AVERAGE |     |
|---------------|----------------------|------------|------------|--------------|-------------------|-------|---------------------|-----|
| (no<br>label) | 0.00%                | 3.13%<br>1 | 3.13%<br>1 | 34.38%<br>11 | 59.38%<br>19      | 32    | 4                   | .50 |
| #             | COMMENTS             |            |            |              |                   |       | DATE                |     |
| 1             | Not yet              |            |            |              |                   |       | 9/21/2022 3:39 PM   |     |

9/7/2022 3:11 PM

9/6/2022 4:59 PM

2

3

That's true.

True