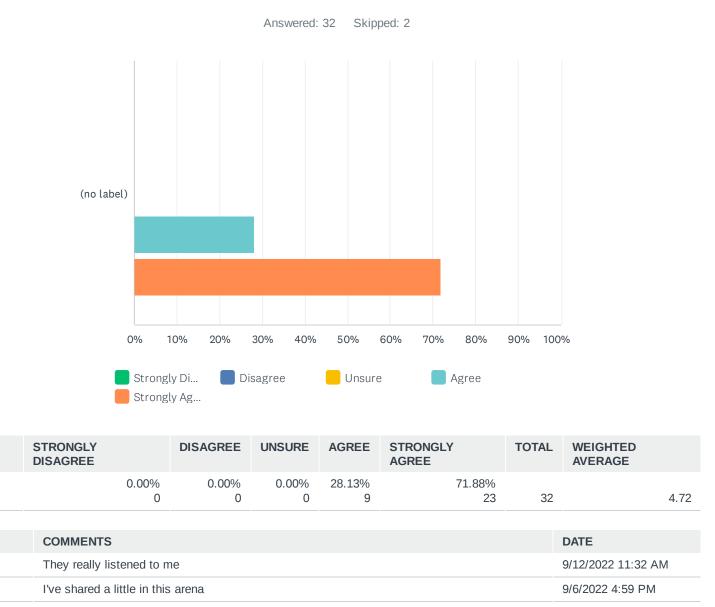

#### Q5 I am more able to find or ask for support when I need it

|        | STRONGLY<br>DISAGREE |       | DISAGREE | UNSURE | AGREE  | STRONGLY<br>AGREE | TOTAL | WEIGHTED<br>AVERAGE |      |
|--------|----------------------|-------|----------|--------|--------|-------------------|-------|---------------------|------|
| (no    |                      | 0.00% | 3.13%    | 6.25%  | 18.75% | 71.88%            |       |                     |      |
| label) |                      | 0     | 1        | 2      | 6      | 23                | 32    |                     | 4.59 |
|        |                      |       |          |        |        |                   |       |                     |      |

| # | COMMENTS                                                  | DATE               |
|---|-----------------------------------------------------------|--------------------|
| 1 | I'm still a bit shy, but Tuart Place has really helped me | 9/12/2022 11:32 AM |
| 2 | Specifically I pray                                       | 9/6/2022 4:59 PM   |