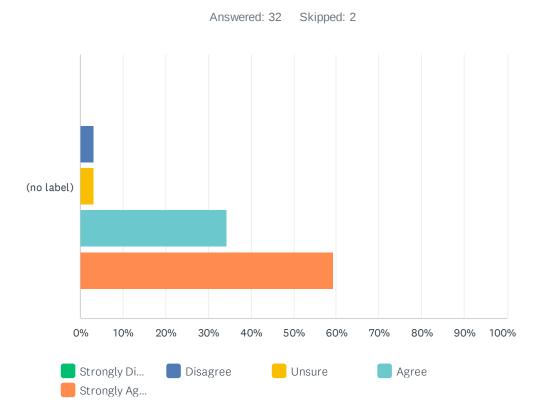

#### Q3 I am more able to communicate with others

|        | STRONGLY<br>DISAGREE |       | DISAGREE | UNSURE | AGREE  | STRONGLY<br>AGREE | TOTAL | WEIGHTED<br>AVERAGE |     |
|--------|----------------------|-------|----------|--------|--------|-------------------|-------|---------------------|-----|
| (no    |                      | 0.00% | 3.13%    | 3.13%  | 31.25% | 62.50%            |       |                     |     |
| label) |                      | 0     | 1        | 1      | 10     | 20                | 32    | 4.                  | .53 |

| # | COMMENTS             | DATE              |
|---|----------------------|-------------------|
| 1 | Sometimes            | 9/21/2022 3:39 PM |
| 2 | At home, more so now | 9/6/2022 4:59 PM  |

| STRONGLY<br>DISAGREEDISAGREEUNSURE<br>AGREEAGREESTRONGLY<br>AGREETOTALWEIGHTED<br>AVERAGE0.00%<br>03.23%<br>13.23%<br>129.03%<br>964.52%<br>203129.03%<br>20064.52%<br>203129.03%<br>20064.52%<br>2003129.03%<br>20064.52%<br>2003129.03%<br>20064.52%<br>2003129.03%<br>20064.52%<br>2003129.03%<br>20064.52%<br>2003129.03%<br>20064.52%<br>2003129.03%<br>20064.52%<br>2003120.03%<br>20020.03%<br>2003120.03%<br>20020.03%<br>20020.03%<br>20020.03%<br>20020.03%<br>20020.03%<br>20020.03%<br>20020.03%<br>20020.03%<br>20020.03%<br>20020.03%<br>20020.03%<br>20020.03%<br>20020.03%<br>20020.03%<br>20020.03%<br>20020.03%<br>20020.03%<br>20020.03%<br>20020.03%<br>20020.03%<br>20020.03%<br>20020.03%<br>20020.03%<br>20020.03%<br>20020.03%<br>20020.03%<br>20020.03%<br>20020.03%<br>20020.03%<br>20020.03%<br>20020.03%<br>20020.03%<br>20020.03%<br>20020.03%<br>20020.03%<br>20020.03%<br>20020.03%<br>20020.03%<br>20020.03%<br>20020.03%<br>20020.03%<br>20020.03%<br>20020.03%<br>20020.03%<br>20020.03%<br>20020.03%<br>20020.03%<br>20020.03%<br>20020.03%<br>20020.03%<br>20020.03%<br>20020.03%<br>20020.03%<br>200< |                |           |            |            |       |           |                   |    |
|--------------------------------------------------------------------------------------------------------------------------------------------------------------------------------------------------------------------------------------------------------------------------------------------------------------------------------------------------------------------------------------------------------------------------------------------------------------------------------------------------------------------------------------------------------------------------------------------------------------------------------------------------------------------------------------------------------------------------------------------------------------------------------------------------------------------------------------------------------------------------------------------------------------------------------------------------------------------------------------------------------------------------------------------------------------------------------------------------------------------------------------------|----------------|-----------|------------|------------|-------|-----------|-------------------|----|
| 0   1   9   20   31   4     COMMENTS   DATE     Sometimes   9/21/2022 3:39 PM     I have made many new friends   9/12/2022 11:32 AM                                                                                                                                                                                                                                                                                                                                                                                                                                                                                                                                                                                                                                                                                                                                                                                                                                                                                                                                                                                                        |                |           | DISAGREE   | UNSURE     | AGREE | <br>TOTAL |                   |    |
| Sometimes 9/21/2022 3:39 PM   I have made many new friends 9/12/2022 11:32 AM                                                                                                                                                                                                                                                                                                                                                                                                                                                                                                                                                                                                                                                                                                                                                                                                                                                                                                                                                                                                                                                              |                |           | 3.23%<br>1 | 3.23%<br>1 |       | <br>31    |                   | 4. |
| Sometimes 9/21/2022 3:39 PM   I have made many new friends 9/12/2022 11:32 AM                                                                                                                                                                                                                                                                                                                                                                                                                                                                                                                                                                                                                                                                                                                                                                                                                                                                                                                                                                                                                                                              |                |           |            |            |       |           |                   |    |
| I have made many new friends 9/12/2022 11:32 AM                                                                                                                                                                                                                                                                                                                                                                                                                                                                                                                                                                                                                                                                                                                                                                                                                                                                                                                                                                                                                                                                                            | COMMENTS       |           |            |            |       |           | DATE              |    |
|                                                                                                                                                                                                                                                                                                                                                                                                                                                                                                                                                                                                                                                                                                                                                                                                                                                                                                                                                                                                                                                                                                                                            | Sometimes      |           |            |            |       |           | 9/21/2022 3:39 PN | Λ  |
| In the process of 9/6/2022 4:59 PM                                                                                                                                                                                                                                                                                                                                                                                                                                                                                                                                                                                                                                                                                                                                                                                                                                                                                                                                                                                                                                                                                                         | I have made m  | any new t | friends    |            |       |           | 9/12/2022 11:32 A | M  |
|                                                                                                                                                                                                                                                                                                                                                                                                                                                                                                                                                                                                                                                                                                                                                                                                                                                                                                                                                                                                                                                                                                                                            | In the process | of        |            |            |       |           | 9/6/2022 4:59 PM  |    |

4.55

(no label)