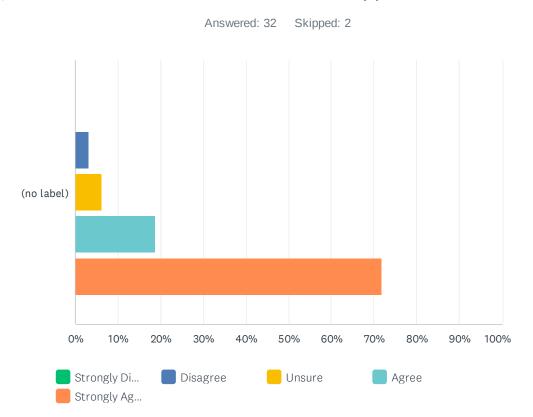

#### Q5 I am more able to find or ask for support when I need it

|        | STRONGLY<br>DISAGREE |       | DISAGREE | UNSURE | AGREE  | STRONGLY<br>AGREE | TOTAL | WEIGHTED<br>AVERAGE |      |
|--------|----------------------|-------|----------|--------|--------|-------------------|-------|---------------------|------|
| (no    |                      | 0.00% | 3.13%    | 6.25%  | 18.75% | 71.88%            |       |                     |      |
| label) |                      | 0     | 1        | 2      | 6      | 23                | 32    |                     | 4.59 |
|        |                      |       |          |        |        |                   |       |                     |      |

| # | COMMENTS                                                  | DATE               |
|---|-----------------------------------------------------------|--------------------|
| 1 | I'm still a bit shy, but Tuart Place has really helped me | 9/12/2022 11:32 AM |
| 2 | Specifically I pray                                       | 9/6/2022 4:59 PM   |

|               | STRONGLY<br>DISAGREE | DISAGREE   | UNSURE     | AGREE       | STRONGLY<br>AGREE | TOTAL | WEIGHTED<br>AVERAGE |      |
|---------------|----------------------|------------|------------|-------------|-------------------|-------|---------------------|------|
| (no<br>label) | 0.00%<br>0           | 3.13%<br>1 | 6.25%<br>2 | 28.13%<br>9 | 62.50%<br>20      | 32    |                     | 4.50 |
| #             | COMMENTS             |            |            |             |                   |       | DATE                |      |