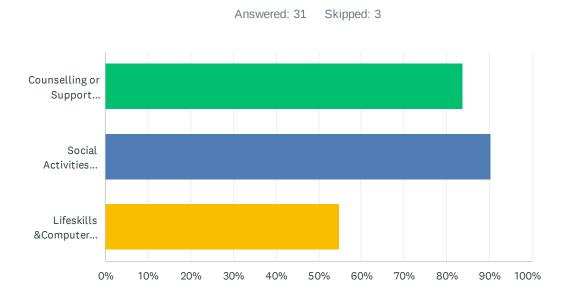

- 84% of respondents had accessed: Counselling or Support (including counselling, support group, Aged Care Navigator, help with National Redress applications or complaints to past providers, applications for records, help with financial, legal, housing or referrals to other services)
- 90% had attended: Social Activities (incudes Monday lunches, social events and celebrations, outings, drop-ins)
- 56% had received: Lifeskills &Computer skills development/support (includes computer use, help with IT, literacy support, workshops, lifeskills courses, personal development, health or dental services

## Q14 What services have you used in he last six months (you can tick more than one)

| ANSWER CHOICES                                                                                                                                                                                                                                           |        |    |
|----------------------------------------------------------------------------------------------------------------------------------------------------------------------------------------------------------------------------------------------------------|--------|----|
| Counselling or Support (includes counselling, support group, Aged Care Navigator, help with National Redress applications or complaints to past providers, applications for records, help with financial, legal, housing or referrals to other services) | 83.87% | 26 |
| Social Activities (incudes Monday lunches, social events and celebrations, outings, drop-ins)                                                                                                                                                            | 90.32% | 28 |
| Lifeskills &Computer (includes computer use, help with IT, literacy support, workshops, lifeskills courses, personal development, health or dental services                                                                                              | 54.84% | 17 |
| Total Respondents: 31                                                                                                                                                                                                                                    |        |    |