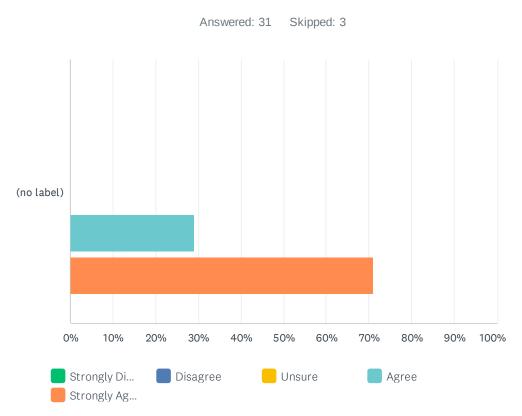

#### Q7 The staff at this service treated me with respect

| DISAGREE            |                |            |             | AGREE        |    | AVERAGE |      |
|---------------------|----------------|------------|-------------|--------------|----|---------|------|
| (no 0.000<br>label) | 6 0.00%<br>D 0 | 0.00%<br>0 | 29.03%<br>9 | 70.97%<br>22 | 31 |         | 4.71 |

| # | COMMENTS                                                      | DATE               |
|---|---------------------------------------------------------------|--------------------|
| 1 | The staff are wonderful- they are all so friendly and helpful | 9/12/2022 11:32 AM |
| 2 | Always and have been good examples                            | 9/6/2022 4:59 PM   |